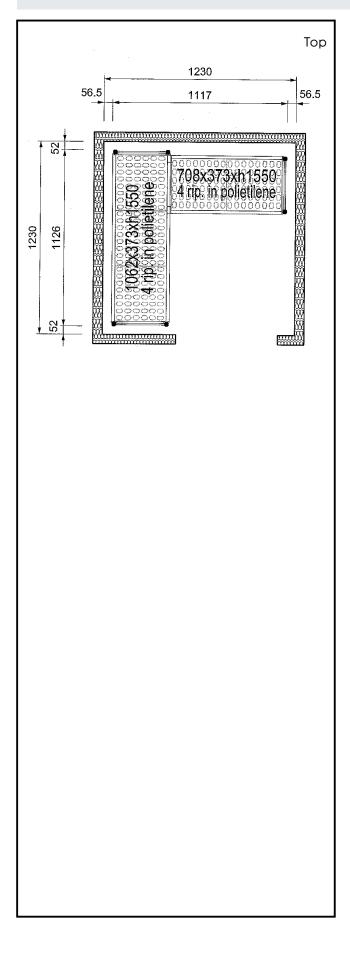

### Key Information:

External dimensions, length 137108 (CRS1212) External dimensions, Depth: External dimensions, Height: Max loading weight: Net weight:

1126-1117 mm 373 mm 1550 mm

1100 kg

16 kg

The company reserves the right to make modifications to the products without prior notice. All information correct at time of printing.