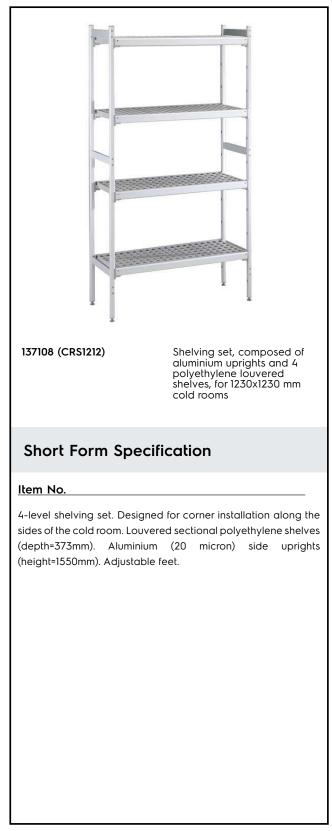

# Electrolux PROFESSIONAL

Stainless Steel Preparation Shelving set for 1230x1230 mm cold room

| ITEM #  |  |  |
|---------|--|--|
| MODEL # |  |  |
| NAME #  |  |  |
| SIS #   |  |  |
| AIA #   |  |  |

### **Main Features**

- Complete shelving system allows rapid and easy fixing of the shelves to the uprights.
- GN 1/1, GN 1/2 and GN 1/3 can be inserted into the frame.

### Construction

- Uprights and shelf frames constructed entirely in anodized aluminium (20 micron).
- 4 tiers.
- Shelves made by section of polyethylene tablets.
- Sectional polyethylene shelves are dishwasher safe.

### Key Information:

External dimensions, length 137108 (CRS1212) External dimensions, Depth: External dimensions, Height: Max loading weight: Net weight:

1126-1117 mm 373 mm 1550 mm

1100 kg

16 kg

The company reserves the right to make modifications to the products without prior notice. All information correct at time of printing.